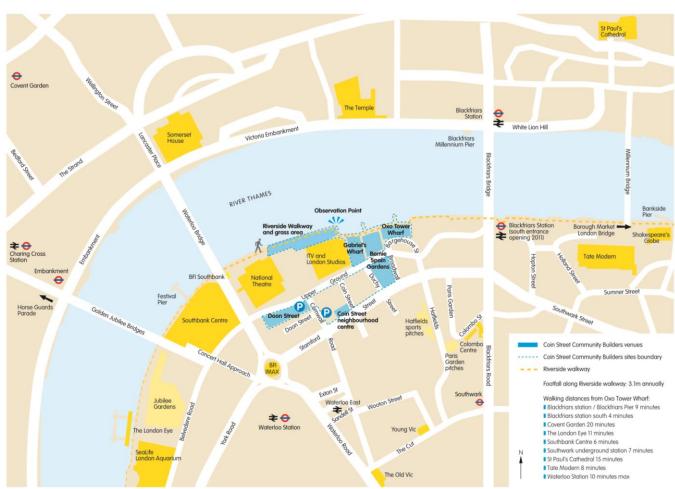

# Coin Street neighbourhood centre

108 Stamford Street South Bank London SE1 9NH

Telephone: 020 7021 1600

www.coinstreet.org

### **Tube**

Waterloo (Northern, Bakerloo & Jubilee lines) 5 minutes walk Southwark (Jubilee line) 7 minutes walk Blackfriars tube (Circle & District) 10 minutes walk

# **Bus**

1, 4, 26, 59, 68, 76, 77, 139, 168, 171, 172, 176, 188, 211, 243, 341, 381, 507, 521 to Waterloo Station 45, 63, 100 to Blackfriars Bridge 381 to Stamford Street RV1 along Upper Ground

### **Train**

Blackfriars, Waterloo or Waterloo East

#### **Boat**

Blackfriars Millennium pier or Festival pier

# Car

Whilst we encourage travel by public transport, there is 24-hour secure underground car park adjacent to the centre, operated by APCOA.